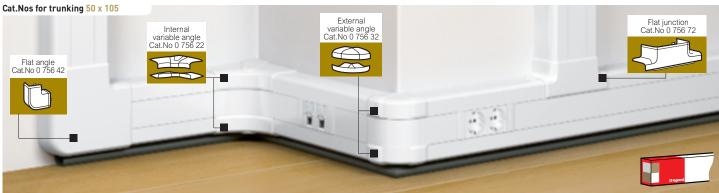

## Selection chart **p. 742-743** Wiring capacity chart **see e-catalogue**

| Wiring capacity chart see e-catalogue |                                      |                                                                                                           |          |                                        |                                                                                                                                |
|---------------------------------------|--------------------------------------|-----------------------------------------------------------------------------------------------------------|----------|----------------------------------------|--------------------------------------------------------------------------------------------------------------------------------|
| Pack                                  | Cat.Nos                              | Snap-on trunking                                                                                          | Pack     | Cat.Nos                                | Angles                                                                                                                         |
| 201   121                             | 50 x 80 50 x 105   0 756 01 0 756 02 | <b>1-compartment trunking</b><br>Snap-on trunking<br>Can take any                                         | 10       | 50 x 80 50 x 105   0 756 21 0 756 22   |                                                                                                                                |
|                                       |                                      | Mosaic or Arteor<br>wiring accessory<br>Includes:<br>- 1 body<br>- 1 cover, width 45 mm<br>Length 2 m     | 10<br>10 | 0 756 31 0 756 32<br>0 756 41 0 756 42 |                                                                                                                                |
| 20 <sup>1</sup>                       | 0 756 08                             | Extra cover<br>Width 45 mm<br>Length 2 m                                                                  | 10       | 50 x 80 50 x 105   0 756 11 0 756 12   | End caps<br>Left or right end cap                                                                                              |
| 26¹                                   | 0 756 09                             | Extra partition<br>Divider<br>Length 2 m                                                                  | 5        | 50 x 80 50 x 105<br>0 756 71 0 756 72  | Flat junctions<br>With 80 mm wide sections<br>Creates a junction with<br>snap-on trunking 50 x 80 mm                           |
| 10                                    | 50 x 80 50 x 105   0 756 61 0 756 62 | Fishplate body joint<br>Used to join 2 bodies and<br>simplifies fixing sections to<br>the wall - set of 2 | 5        | 50 x 105<br>0 756 76                   | With 105 mm wide sections                                                                                                      |
| 20                                    | 0 756 66 0 756 67                    | Joint<br>Stick-on body joint                                                                              |          |                                        | Creates a junction with<br>snap-on trunking 50 x 105 mm                                                                        |
| 10                                    | 0 756 69                             | Cover joint<br>Cover joint, width 45 mm                                                                   | 5        | 0 756 81                               | Angled junction<br>Creates a junction in an<br>internal angle with snap-on<br>trunking 50 x 80 mm,<br>50 x 105 mm, 50 x 130 mm |
| 241                                   | 0 105 80                             | Height spacer<br>Length 2 m, colour charcoal grey<br>For fitting 15 mm from the ground                    |          |                                        | Must be used in conjunction with internal angle                                                                                |
| 10                                    | 0 756 90                             | Soluclip accessory<br>For installation with any Mosaic<br>or Arteor function                              | 5        | 0 756 88                               | Junction with floor duct<br>Creates a junction with a floor duct<br>size 50 x 12 mm or 92 x 20 mm                              |
|                                       |                                      |                                                                                                           |          |                                        | 1: Number of metres in pack                                                                                                    |