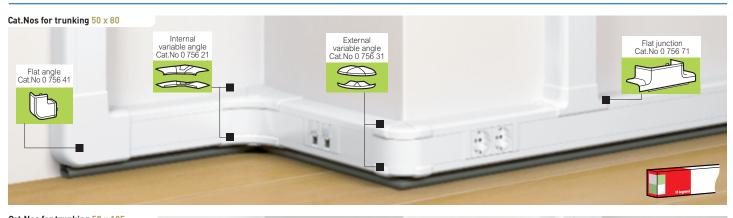

## Selection chart **p. 742-743** Wiring capacity chart **see e-catalogue**

| Wiring capacity chart see e-catalogue |                                      |                                                                                                           |          |                                        |                                                                                                                                |
|---------------------------------------|--------------------------------------|-----------------------------------------------------------------------------------------------------------|----------|----------------------------------------|--------------------------------------------------------------------------------------------------------------------------------|
| Pack                                  | Cat.Nos                              | Snap-on trunking                                                                                          | Pack     | Cat.Nos                                | Angles                                                                                                                         |
| 201   121                             | 50 x 80 50 x 105   0 756 01 0 756 02 | <b>1-compartment trunking</b><br>Snap-on trunking<br>Can take any                                         | 10       | 50 x 80 50 x 105   0 756 21 0 756 22   |                                                                                                                                |
|                                       |                                      | Mosaic or Arteor<br>wiring accessory<br>Includes:<br>- 1 body<br>- 1 cover, width 45 mm<br>Length 2 m     | 10<br>10 | 0 756 31 0 756 32<br>0 756 41 0 756 42 |                                                                                                                                |
| 20 <sup>1</sup>                       | 0 756 08                             | Extra cover<br>Width 45 mm<br>Length 2 m                                                                  | 10       | 50 x 80 50 x 105   0 756 11 0 756 12   | End caps<br>Left or right end cap                                                                                              |
| 26¹                                   | 0 756 09                             | Extra partition<br>Divider<br>Length 2 m                                                                  | 5        | 50 x 80 50 x 105<br>0 756 71 0 756 72  | Flat junctions<br>With 80 mm wide sections<br>Creates a junction with<br>snap-on trunking 50 x 80 mm                           |
| 10                                    | 50 x 80 50 x 105   0 756 61 0 756 62 | Fishplate body joint<br>Used to join 2 bodies and<br>simplifies fixing sections to<br>the wall - set of 2 | 5        | 50 x 105<br>0 756 76                   | With 105 mm wide sections                                                                                                      |
| 20                                    | 0 756 66 0 756 67                    | Joint<br>Stick-on body joint                                                                              |          |                                        | Creates a junction with<br>snap-on trunking 50 x 105 mm                                                                        |
| 10                                    | 0 756 69                             | Cover joint<br>Cover joint, width 45 mm                                                                   | 5        | 0 756 81                               | Angled junction<br>Creates a junction in an<br>internal angle with snap-on<br>trunking 50 x 80 mm,<br>50 x 105 mm, 50 x 130 mm |
| 241                                   | 0 105 80                             | Height spacer<br>Length 2 m, colour charcoal grey<br>For fitting 15 mm from the ground                    |          |                                        | Must be used in conjunction with internal angle                                                                                |
| 10                                    | 0 756 90                             | Soluclip accessory<br>For installation with any Mosaic<br>or Arteor function                              | 5        | 0 756 88                               | Junction with floor duct<br>Creates a junction with a floor duct<br>size 50 x 12 mm or 92 x 20 mm                              |
|                                       |                                      |                                                                                                           |          |                                        | 1: Number of metres in pack                                                                                                    |