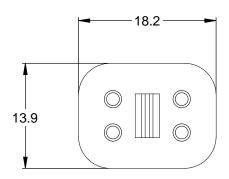

| TITLE: S-WEDGELOCK, 4 POSITION, AT SERIES DWG NO: AW4S REV: A3 SH: 1 OF: 1 |
|----------------------------------------------------------------------------|
|----------------------------------------------------------------------------|

NOTES: UNLESS OTHERWISE SPECIFIED

1. MATERIAL: THERMOPLASTIC; COLOR: GREEN

2. RoHS COMPLIANT

3. CAVITIES: 4

4. KEYED: N/A

5. USE WITH CONNECTORS AT06-4S\* (\* = MODIFICATIONS AND COLORS)

6. ALL DIMENSIONS ARE FOR REFERENCE USE ONLY.