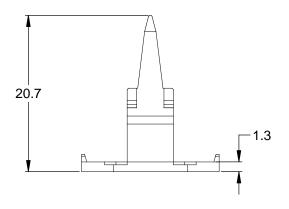

| TITLE: S-WEDGELOCK, 4 POSITION, AT SERIES DWG NO: AW4S REV: A3 SH: 1 OF: 1 |
|----------------------------------------------------------------------------|
|----------------------------------------------------------------------------|

NOTES: UNLESS OTHERWISE SPECIFIED

1. MATERIAL: THERMOPLASTIC; COLOR: GREEN

2. RoHS COMPLIANT

3. CAVITIES: 4

4. KEYED: N/A

5. USE WITH CONNECTORS AT06-4S\* (\* = MODIFICATIONS AND COLORS)

6. ALL DIMENSIONS ARE FOR REFERENCE USE ONLY.