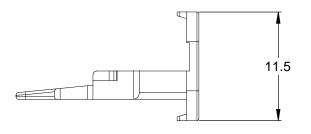

NOTES: UNLESS OTHERWISE SPECIFIED

1. MATERIAL: THERMOPLASTIC;

STANDARD COLOR: GREEN

OPTIONAL COLOR: ORANGE (P/N: AW2S-ORG)

- 2. RoHS COMPLIANT
- 3. CAVITIES: 2
- 4. KEYED: N/A
- 5. USE WITH CONNECTORS AT06-2S\* (\* = MODIFICATIONS AND COLORS)
- 6. ALL DIMENSIONS ARE FOR REFERENCE USE ONLY.