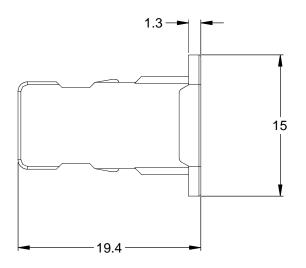

NOTES: UNLESS OTHERWISE SPECIFIED

1. MATERIAL: THERMOPLASTIC;

STANDARD COLOR: GREEN

OPTIONAL COLOR: ORANGE (P/N: AW2S-ORG)

- 2. RoHS COMPLIANT
- 3. CAVITIES: 2
- 4. KEYED: N/A
- 5. USE WITH CONNECTORS AT06-2S\* (\* = MODIFICATIONS AND COLORS)
- 6. ALL DIMENSIONS ARE FOR REFERENCE USE ONLY.