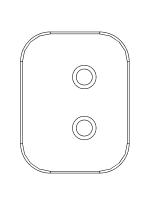

NOTES: UNLESS OTHERWISE SPECIFIED

1. MATERIAL: THERMOPLASTIC;

STANDARD COLOR: GREEN

OPTIONAL COLOR: ORANGE (P/N: AW2S-ORG)

- 2. RoHS COMPLIANT
- 3. CAVITIES: 2
- 4. KEYED: N/A
- 5. USE WITH CONNECTORS AT06-2S\* (\* = MODIFICATIONS AND COLORS)
- 6. ALL DIMENSIONS ARE FOR REFERENCE USE ONLY.