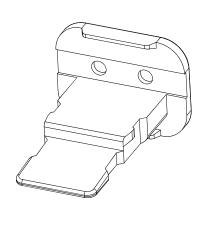

NOTES: UNLESS OTHERWISE SPECIFIED

1. MATERIAL: THERMOPLASTIC;

STANDARD COLOR: GREEN

OPTIONAL COLOR: ORANGE (P/N: AW2S-ORG)

- 2. RoHS COMPLIANT
- 3. CAVITIES: 2
- 4. KEYED: N/A
- 5. USE WITH CONNECTORS AT06-2S\* (\* = MODIFICATIONS AND COLORS)
- 6. ALL DIMENSIONS ARE FOR REFERENCE USE ONLY.